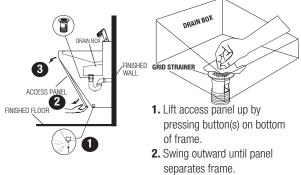

#### **REGULAR CLEANING OF DRAIN BOX REQUIRED (if app.)**

- **3.** Lift and separate from frame.
- **4.** Clean the box and the grid strainer with a rag and disinfectant containing bleach and dispose of properly.
- 5. Close access panel.