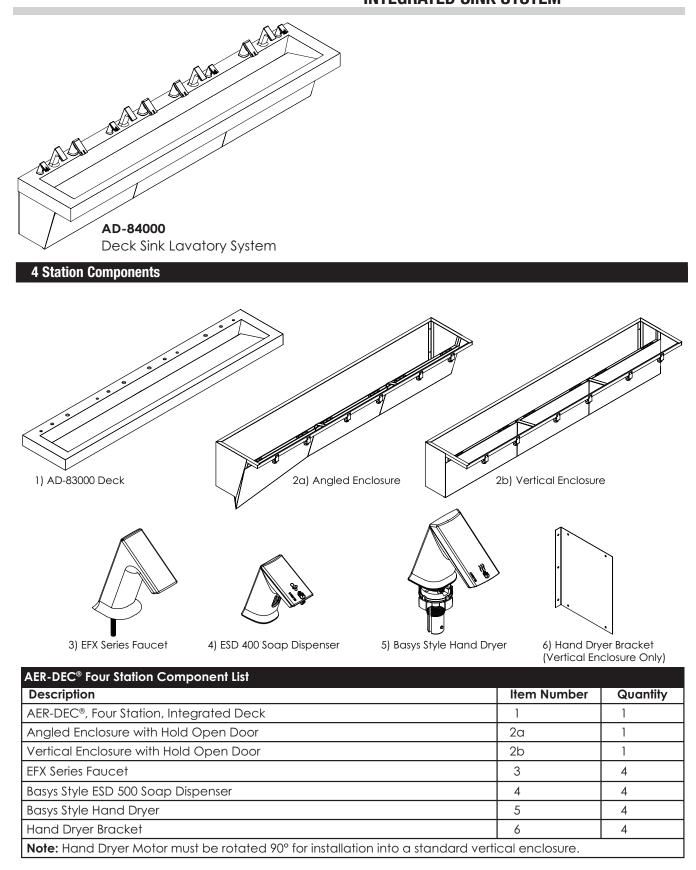

#### **3 Station Components**

| AER-DEC <sup>®</sup> Two Station Component List                             |                       |          |
|-----------------------------------------------------------------------------|-----------------------|----------|
| Description                                                                 | Item Number           | Quantity |
| AER-DEC <sup>®</sup> , Two Station, Integrated Deck                         | 1                     | 1        |
| Angled Enclosure with Hold Open Door                                        | 2a                    | 1        |
| Vertical Enclosure with Hold Open Door                                      | 2b                    | 1        |
| EFX Series Faucet                                                           | 3                     | 2        |
| Basys Style ESD 500 Soap Dispenser                                          | 4                     | 2        |
| Basys Style Hand Dryer                                                      | 5                     | 2        |
| Hand Dryer Bracket                                                          | 6                     | 2        |
| Note: Hand Dryer Motor must be rotated 90° for installation into a standard | d vertical enclosure. |          |