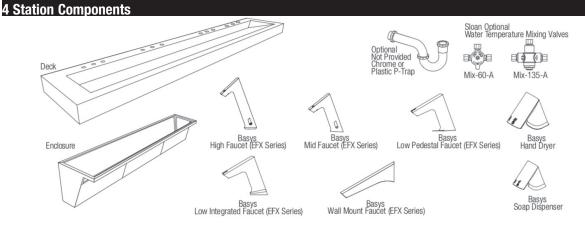

#### **3 Station Components**

| AER-DEC <sup>®</sup> Two Station Component List                             |                       |          |
|-----------------------------------------------------------------------------|-----------------------|----------|
| Description                                                                 | Item Number           | Quantity |
| AER-DEC <sup>®</sup> , Two Station, Integrated Deck                         | 1                     | 1        |
| Angled Enclosure with Hold Open Door                                        | 2a                    | 1        |
| Vertical Enclosure with Hold Open Door                                      | 2b                    | 1        |
| EFX Series Faucet                                                           | 3                     | 2        |
| Basys Style ESD 500 Soap Dispenser                                          | 4                     | 2        |
| Basys Style Hand Dryer                                                      | 5                     | 2        |
| Hand Dryer Bracket                                                          | 6                     | 2        |
| Note: Hand Dryer Motor must be rotated 90° for installation into a standard | d vertical enclosure. |          |