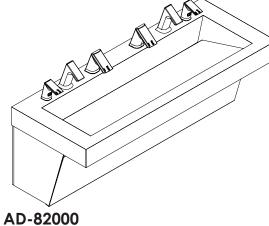

### AER-DEC® 81000/82000/83000/84000 INTEGRATED SINK SYSTEM

AD-81000 Deck Sink Lavatory System