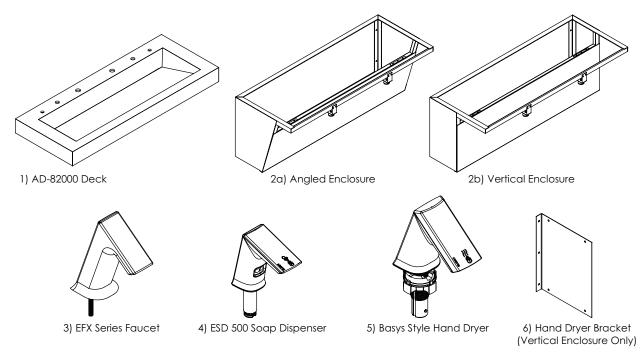

#### **2 Station Components**

| Description                                                                      | ltem Number     | Quantity |
|----------------------------------------------------------------------------------|-----------------|----------|
| AER-DEC®, Two Station, Integrated Deck                                           | 1               | 1        |
| Angled Enclosure with Hold Open Door                                             | 2a              | 1        |
| Vertical Enclosure with Hold Open Door                                           | 2b              | 1        |
| EFX Series Faucet                                                                | 3               | 2        |
| Basys Style ESD 500 Soap Dispenser                                               | 4               | 2        |
| Basys Style Hand Dryer                                                           | 5               | 2        |
| Hand Dryer Bracket                                                               | 6               | 2        |
| Note: Hand Dryer Motor must be rotated 90° for installation into a standard vert | ical enclosure. |          |

#### **3 Station Components**

| AER-DEC <sup>®</sup> Two Station Component List                             |                       |          |
|-----------------------------------------------------------------------------|-----------------------|----------|
| Description                                                                 | Item Number           | Quantity |
| AER-DEC <sup>®</sup> , Two Station, Integrated Deck                         | 1                     | 1        |
| Angled Enclosure with Hold Open Door                                        | 2a                    | 1        |
| Vertical Enclosure with Hold Open Door                                      | 2b                    | 1        |
| EFX Series Faucet                                                           | 3                     | 2        |
| Basys Style ESD 500 Soap Dispenser                                          | 4                     | 2        |
| Basys Style Hand Dryer                                                      | 5                     | 2        |
| Hand Dryer Bracket                                                          | 6                     | 2        |
| Note: Hand Dryer Motor must be rotated 90° for installation into a standard | d vertical enclosure. |          |