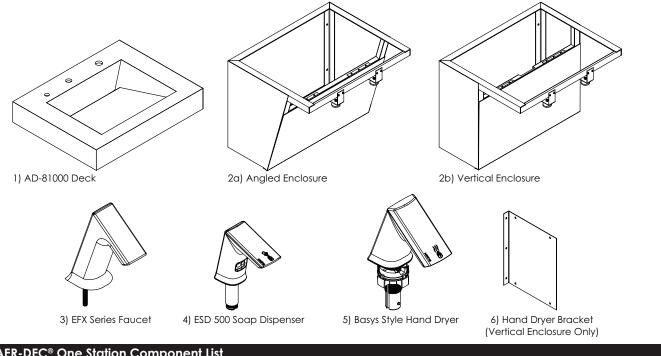

#### **1 Station Components**

| Description                                                      | Item Number                    | Quantity |
|------------------------------------------------------------------|--------------------------------|----------|
| •                                                                |                                | 1        |
| AER-DEC <sup>®</sup> , One Station, Integrated Deck              |                                |          |
| Angled Enclosure with Hold Open Door                             | 2a                             | 1        |
| Vertical Enclosure with Hold Open Door                           | 2b                             | 1        |
| EFX Series Faucet                                                | 3                              | 1        |
| Basys Style ESD 500 Soap Dispenser                               | 4                              | 1        |
| Basys Style Hand Dryer                                           | 5                              | 1        |
| Hand Dryer Bracket                                               | 6                              | 1        |
| Note: Hand Dryer Motor must be rotated 90° for installation into | a standard vertical enclosure. |          |

#### **2 Station Components**

| Description                                                                      | ltem Number     | Quantity |
|----------------------------------------------------------------------------------|-----------------|----------|
| AER-DEC®, Two Station, Integrated Deck                                           | 1               | 1        |
| Angled Enclosure with Hold Open Door                                             | 2a              | 1        |
| Vertical Enclosure with Hold Open Door                                           | 2b              | 1        |
| EFX Series Faucet                                                                | 3               | 2        |
| Basys Style ESD 500 Soap Dispenser                                               | 4               | 2        |
| Basys Style Hand Dryer                                                           | 5               | 2        |
| Hand Dryer Bracket                                                               | 6               | 2        |
| Note: Hand Dryer Motor must be rotated 90° for installation into a standard vert | ical enclosure. |          |

#### **3 Station Components**

| AER-DEC <sup>®</sup> Two Station Component List                             |                       |          |
|-----------------------------------------------------------------------------|-----------------------|----------|
| Description                                                                 | Item Number           | Quantity |
| AER-DEC <sup>®</sup> , Two Station, Integrated Deck                         | 1                     | 1        |
| Angled Enclosure with Hold Open Door                                        | 2a                    | 1        |
| Vertical Enclosure with Hold Open Door                                      | 2b                    | 1        |
| EFX Series Faucet                                                           | 3                     | 2        |
| Basys Style ESD 500 Soap Dispenser                                          | 4                     | 2        |
| Basys Style Hand Dryer                                                      | 5                     | 2        |
| Hand Dryer Bracket                                                          | 6                     | 2        |
| Note: Hand Dryer Motor must be rotated 90° for installation into a standard | d vertical enclosure. |          |