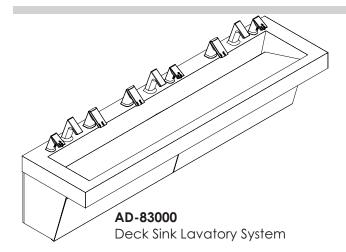

#### **2 Station Components**

| Description                                                                      | ltem Number     | Quantity |
|----------------------------------------------------------------------------------|-----------------|----------|
| AER-DEC®, Two Station, Integrated Deck                                           | 1               | 1        |
| Angled Enclosure with Hold Open Door                                             | 2a              | 1        |
| Vertical Enclosure with Hold Open Door                                           | 2b              | 1        |
| EFX Series Faucet                                                                | 3               | 2        |
| Basys Style ESD 500 Soap Dispenser                                               | 4               | 2        |
| Basys Style Hand Dryer                                                           | 5               | 2        |
| Hand Dryer Bracket                                                               | 6               | 2        |
| Note: Hand Dryer Motor must be rotated 90° for installation into a standard vert | ical enclosure. |          |

#### **3 Station Components**

| AER-DEC <sup>®</sup> Two Station Component List                             |                       |          |
|-----------------------------------------------------------------------------|-----------------------|----------|
| Description                                                                 | Item Number           | Quantity |
| AER-DEC <sup>®</sup> , Two Station, Integrated Deck                         | 1                     | 1        |
| Angled Enclosure with Hold Open Door                                        | 2a                    | 1        |
| Vertical Enclosure with Hold Open Door                                      | 2b                    | 1        |
| EFX Series Faucet                                                           | 3                     | 2        |
| Basys Style ESD 500 Soap Dispenser                                          | 4                     | 2        |
| Basys Style Hand Dryer                                                      | 5                     | 2        |
| Hand Dryer Bracket                                                          | 6                     | 2        |
| Note: Hand Dryer Motor must be rotated 90° for installation into a standard | d vertical enclosure. |          |