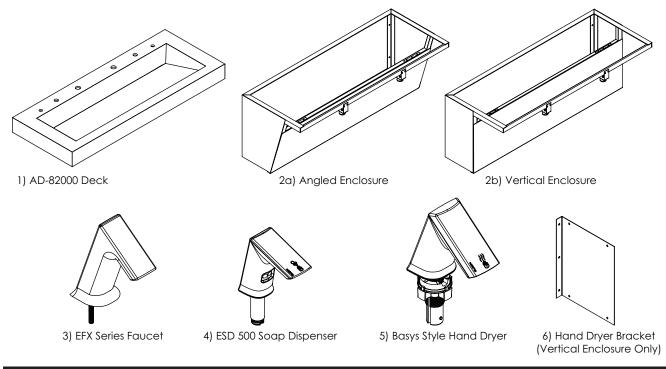

### AER-DEC® 81000/82000/83000/84000 INTEGRATED SINK SYSTEM

AD-81000 Deck Sink Lavatory System

#### **1 Station Components**

| Description                                                      | Item Number                    | Quantity |
|------------------------------------------------------------------|--------------------------------|----------|
| •                                                                |                                | 1        |
| AER-DEC <sup>®</sup> , One Station, Integrated Deck              |                                |          |
| Angled Enclosure with Hold Open Door                             | 2a                             | 1        |
| Vertical Enclosure with Hold Open Door                           | 2b                             | 1        |
| EFX Series Faucet                                                | 3                              | 1        |
| Basys Style ESD 500 Soap Dispenser                               | 4                              | 1        |
| Basys Style Hand Dryer                                           | 5                              | 1        |
| Hand Dryer Bracket                                               | 6                              | 1        |
| Note: Hand Dryer Motor must be rotated 90° for installation into | a standard vertical enclosure. |          |